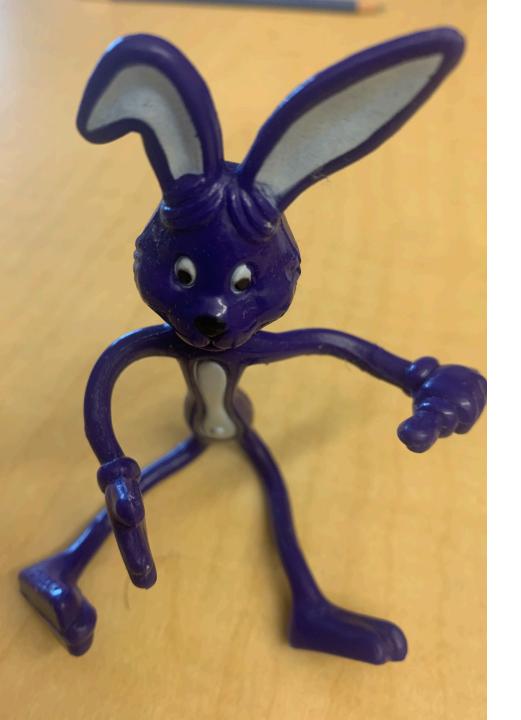

## Brenda Bunny

- Brenda used to be quite the troublemaker, but she has found the light and wants to be a good neighbor.
- She loves adventure and the outdoors and is quick to help others.
- She loves a lot of light and enjoys reading a book on a sunny day.
- She teaches yoga in her spare time.
- Brenda likes colours that make her feel like she's outside.