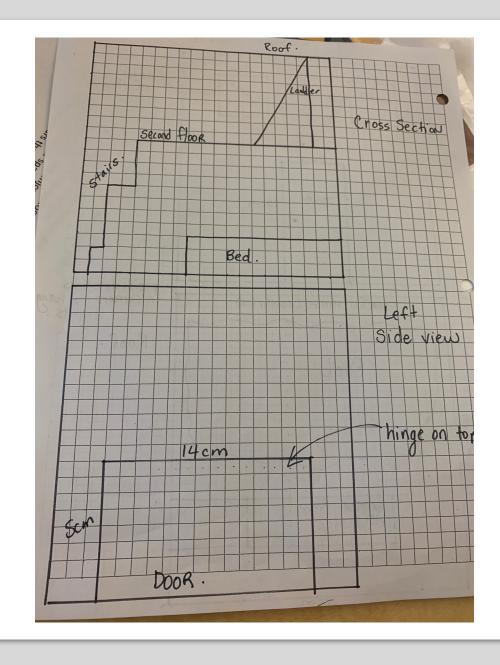

#### Your Task:

Create a shelter for the character of your choice.

Maximum size

Make sure you consider the needs of the clients as outlined in the slides.

#### Define

Using a set list of possible supplies, I need to build a 20by20by20 shelter for

\_\_\_\_\_ that includes and