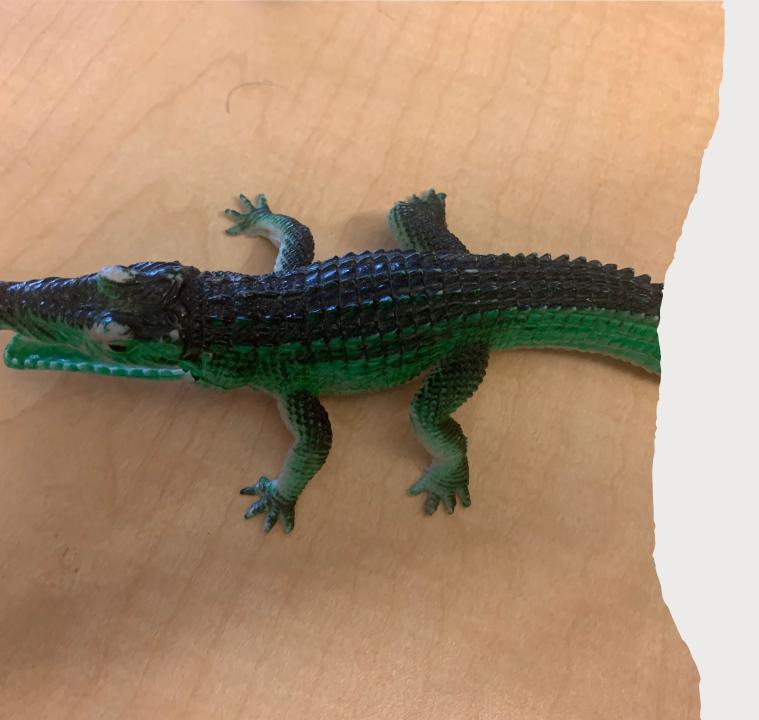

## Tom Grady Gator

- Grady loves to sleep and swim.
- He does not enjoy the cold at all but loves the sunlight particularly when it sparkles off the water.
- Although he is green, he hates the colour immensely.
- Grady is a huge sports fan and never misses his favourite
  Florida teams playing on the TV