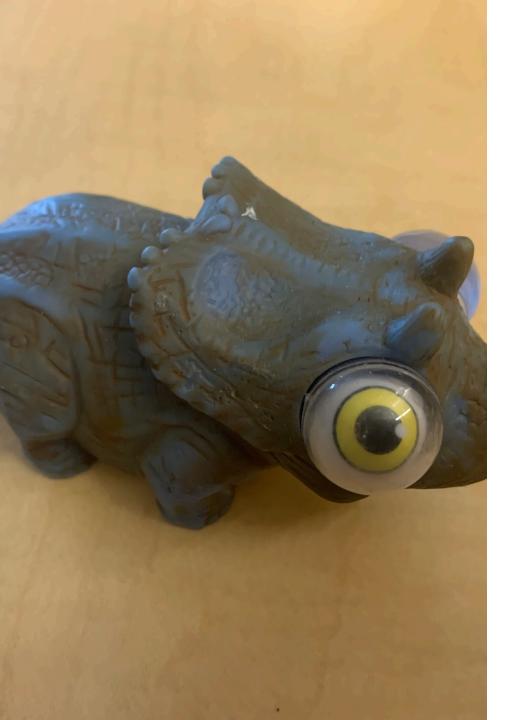

## Trip

- Trip is a super savvy Dino that dreams of soft fluffy clouds.
- Trip's favourite colours are blue, yellow, and orange.

Due to Trip's giant eyes, Trip does not like to be in the sunlight for long periods of time.

• Trip is an inventor and loves to make cool machines and contraptions.