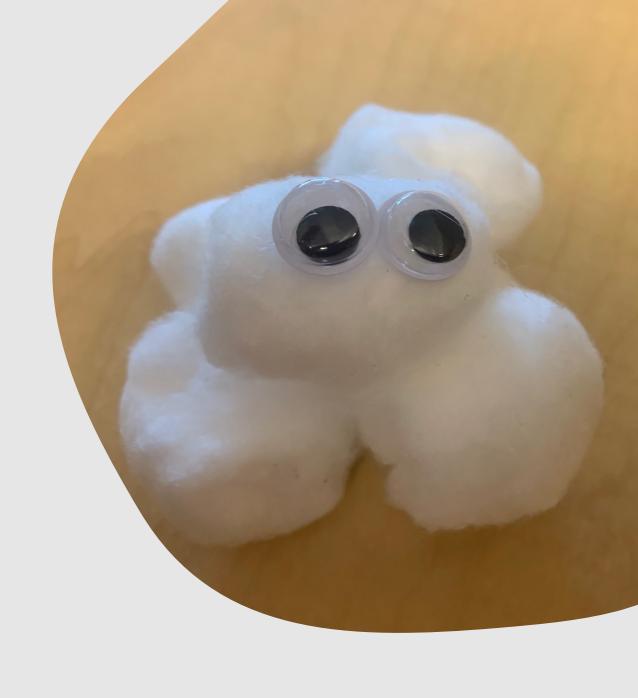

#### Linty

- Linty is a strange creature originally from under the couch.
- Linty does not talk a lot but loves to hang out with their friends.
- Linty's favorite colours are browns and greys.
- They like darker spaces but not complete darkness.
- Linty loves action movies and Marvel over DC