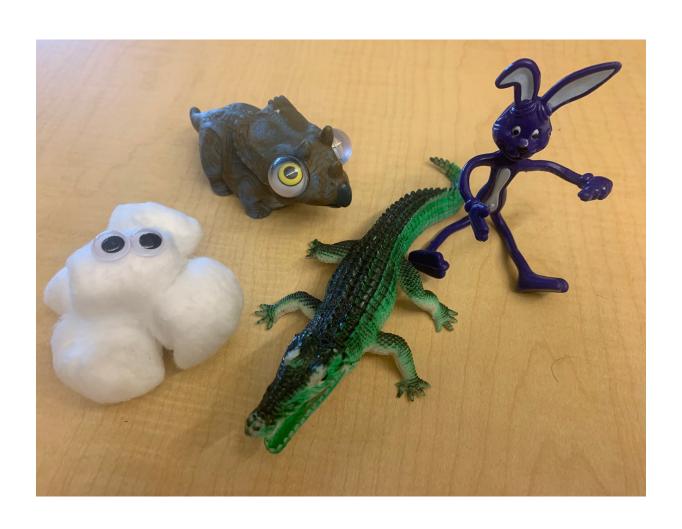

### Your Potential Clients

## Brenda Bunny

- Brenda used to be quite the troublemaker, but she has found the light and wants to be a good neighbor.
- She loves adventure and the outdoors and is quick to help others.
- She loves a lot of light and enjoys reading a book on a sunny day.
- She teaches yoga in her spare time.
- Brenda likes colours that make her feel like she's outside.

#### Linty

- Linty is a strange creature originally from under the couch.
- Linty does not talk a lot but loves to hang out with their friends.
- Linty's favorite colours are browns and greys.
- They like darker spaces but not complete darkness.
- Linty loves action movies and Marvel over DC

## Trip

- Trip is a super savvy Dino that dreams of soft fluffy clouds.
- Trip's favourite colours are blue, yellow, and orange.

Due to Trip's giant eyes, Trip does not like to be in the sunlight for long periods of time.

• Trip is an inventor and loves to make cool machines and contraptions.

## Tom Grady Gator

- Grady loves to sleep and swim.
- He does not enjoy the cold at all but loves the sunlight particularly when it sparkles off the water.
- Although he is green, he hates the colour immensely.
- Grady is a huge sports fan and never misses his favourite
  Florida teams playing on the TV