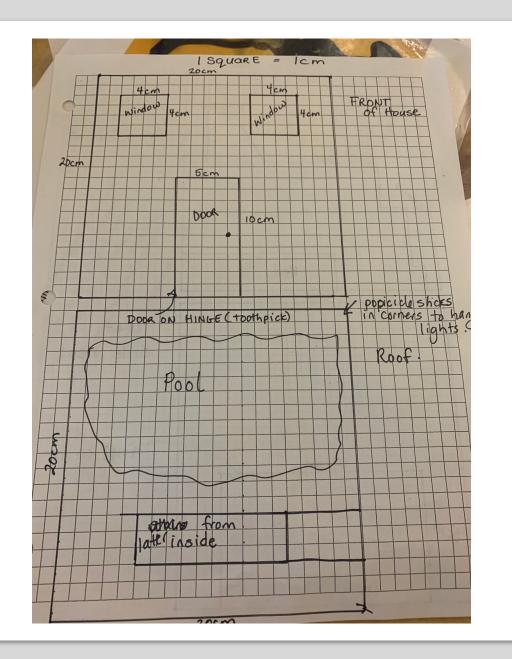

#### Your Task:

Create a shelter for the character of your choice.

Maximum size

Make sure you consider the needs of the clients as outlined in the slides.

#### Define

Using a set list of possible supplies, I need to build a 20by20by20 shelter for

\_\_\_\_\_ that includes and